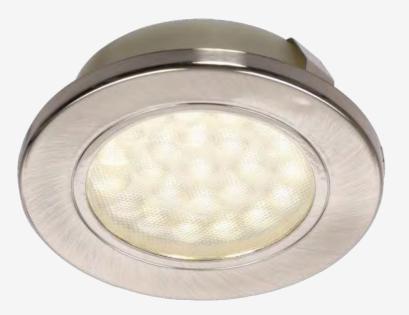

CUL-25317

## **Key Features**

- · 220-240V
- Brushed satin nickel body with polycarbonate diffuser
- Available in 3000/4000/6000K
- No driver required

## **POZZA** Under Cabinet Lighting

| Code      | Description               | Lamp     | Kelvin | Lumen | Dimensions         |
|-----------|---------------------------|----------|--------|-------|--------------------|
| CUL-25317 | Pozza Under Cabinet Light | 1.5W LED | 3000   | 130   | Dia:65mm Proj:20mm |
| CUL-21624 | Pozza Under Cabinet Light | 1.5W LED | 4000   | 140   | Dia:65mm Proj:20mm |
| CUL-25217 | Pozza Under Cabinet Light | 1.5W LED | 6000   | 150   | Dia:65mm Proj:20mm |